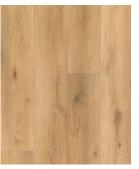

## WATERPROOF FLOORS THAT LAST A LIFETIME

10" Wide x 82.5" Length

**CANOE MOUNTAIN** 

DORSET

**HARVEST** 

**KENDALL** 

OAKBRIDGE

**PLATEAU** 