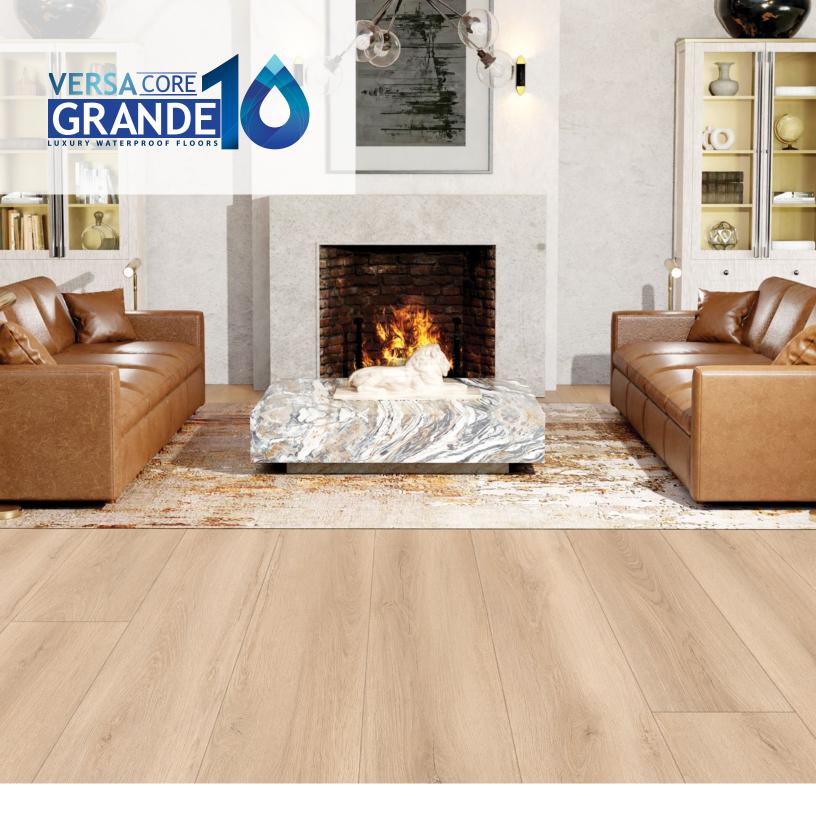

## WATERPROOF FLOORS THAT LAST A LIFETIME

10" Wide x 82.5" Length

**CANOE MOUNTAIN** 

DORSET

**HARVEST** 

**KENDALL** 

OAKBRIDGE

**PLATEAU** 