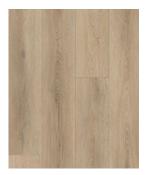

## WATERPROOF FLOORS THAT LAST A LIFETIME

10" Wide x 82.5" Length







**CANOE MOUNTAIN** 



DORSET



**HARVEST** 



**KENDALL** 



OAKBRIDGE



**PLATEAU** 



**SPRINGTIME** 



STONINGTON



SUNNYSIDE

## VERSACORE PRIME LUXURY WATERPROOF FLOORS

| Size           | 10mm x 10" x 82.5"                              |
|----------------|-------------------------------------------------|
| Wear Layer     | 30mil                                           |
| Texture        | Embossed In Register (EIR)                      |
| Edge           | Painted Beveled                                 |
| Finish         | Ceramic Bead                                    |
| Underlayment   | 1mm Premium Foam (IXPE)                         |
| Locking System | Angle/Angle Uniclic                             |
| Applications   | Floors                                          |
| Momente        | Lifetime Structural