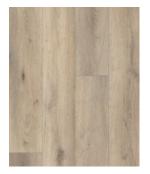

## WATERPROOF FLOORS THAT LAST A LIFETIME

10" Wide x 82.5" Length







**CANOE MOUNTAIN** 



DORSET



**HARVEST** 



**KENDALL** 



OAKBRIDGE



**PLATEAU** 



**SPRINGTIME** 



STONINGTON



SUNNYSIDE

## VERSACORE PRIME LUXURY WATERPROOF FLOORS

| Size           | 10mm x 10" x 82.5"                              |
|----------------|-------------------------------------------------|
| Wear Layer     | 30mil                                           |
| Texture        | Embossed In Register (EIR)                      |
| Edge           | Painted Beveled                                 |
| Finish         | Ceramic Bead                                    |
| Underlayment   | 1mm Premium Foam (IXPE)                         |
| Locking System | Angle/Angle Uniclic                             |
| Applications   | Floors                                          |
| Momente        | Lifetime Structural